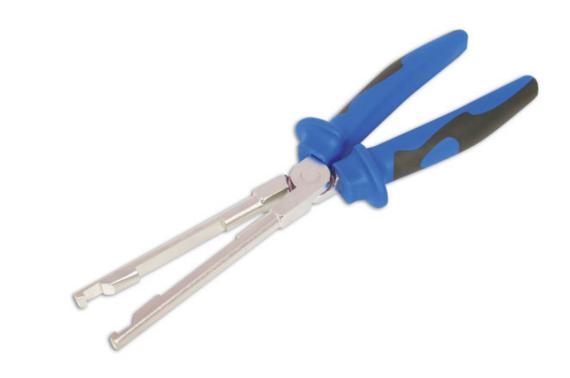

## **Glow Plug Pliers - Straight**

Designed to remove hard to reach Glow Plug connectors, without damage on diesel engines.

## **Additional Information**

- Suitable for diesel engines for Audi, BMW, Mercedes-Benz & Volkswagen.
- · Straight heads for easy, direct access.
- Soft grip handles with thumb restraints for extra pressure.
- •