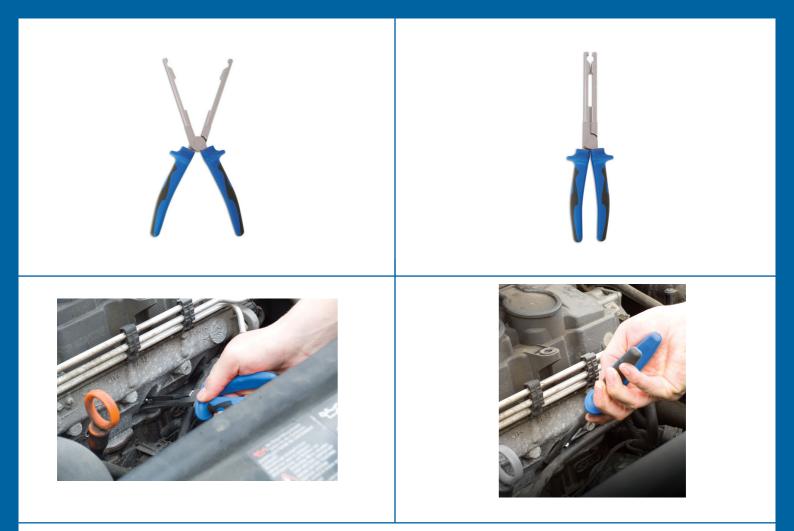

## **Glow Plug Pliers - Straight**

Designed to remove hard to reach Glow Plug connectors, without damage on diesel engines.

## **Additional Information**

- Suitable for diesel engines for Audi, BMW, Mercedes-Benz & Volkswagen.
- · Straight heads for easy, direct access.
- Soft grip handles with thumb restraints for extra pressure.
- •